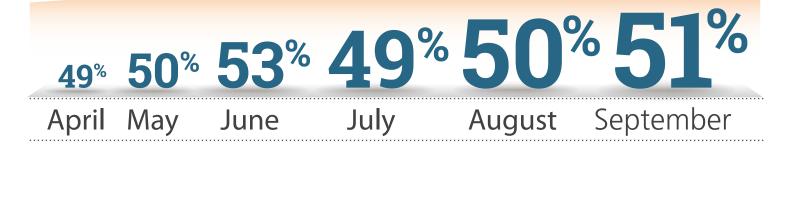

ECONOMY:

economy had recently improved, a positive assessment that has remained steady over the past six months.

Half (51%) of CEOs reported that the

revenues will increase in the next 12 months, up from 76% in August and 73% last year.