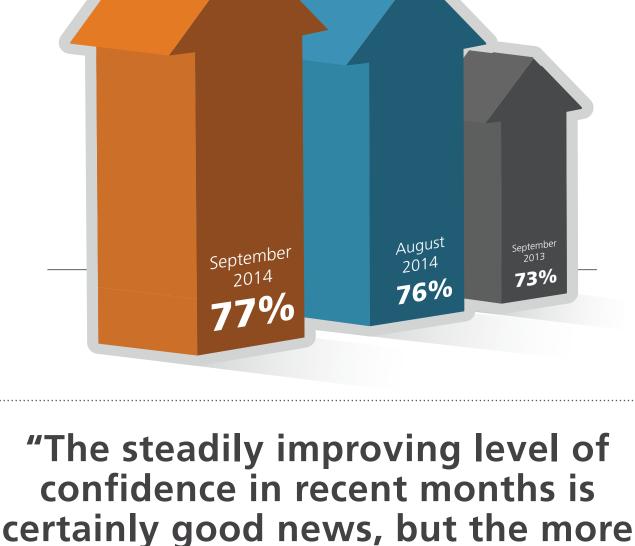

ECONOMY:

economy had recently improved, a positive assessment that has remained steady over the past six months.

Half (51%) of CEOs reported that the

revenues will increase in the next 12 months, up from 76% in August and 73% last year.

77% of CEOs anticipate that their sales

important finding is that since

the start of the year small firms

never lost sight of the underlying

strength in the economy."

Dr. Richard Curtin, University of Michigan