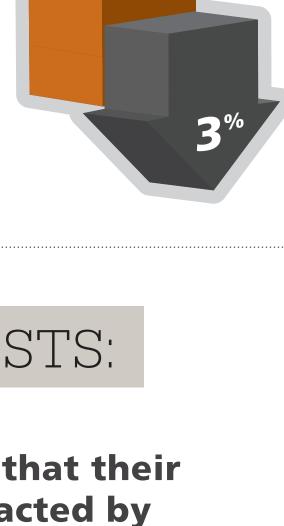

### smallest proportion since the first survey more than

HIRING:

Just 3% of CEOs

anticipated that they

would **reduce** the overall

size of their workforce, the

two years ago. Net additions to their total workforce were planned by **59% of CEOs.** SHIPPING COSTS: 18% of CEOs reported that their